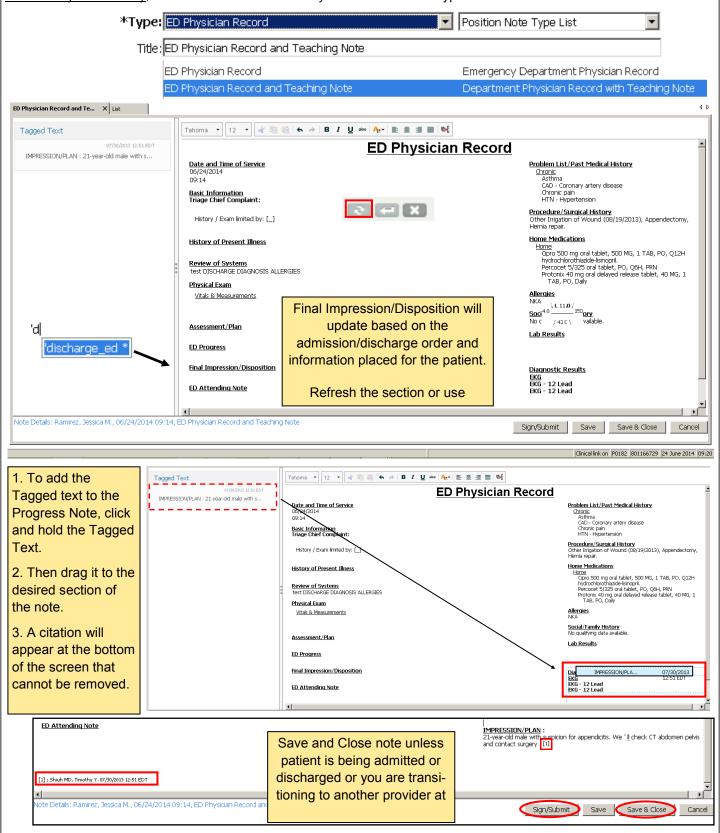

## Create Note (Training Phase)- ED Physician Record and Teaching Note

ED Physician Record and Teaching Note is a hybrid FULL ED NOTE with a Teaching/Supervisory section. It will be used during the Training phase, <u>only by Attending's</u>, until they are transitioned to the *ED Physician Record* by Chris Cox. Use of the simpler *ED Teaching Physician Rec*ord is available anytime.

After the Training Phase, this note will be used as a combined Resident and Attending Note, when <u>patients</u> are seen synchronously, and be used with the ED Physician Record note type.