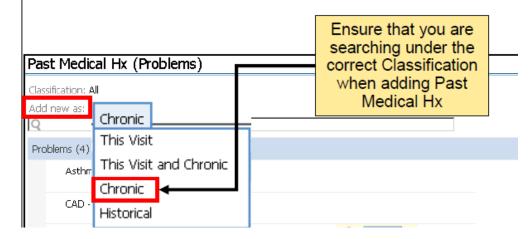

### Past Medical Hx (Problems)

Past Medical Hx (Problems) is a combined list of Past Medical History and Problems.

To add Past Medical History and Problems, change the "Add New As", located above the Search field, to Chronic.

In the Search field, type the problem. This will begin yielding results from which you can choose. Click the appropriate problem.

| Past Medical Hx (Problems) |  |
|----------------------------|--|
| Classification: All        |  |
| Add new as: Chronic        |  |
| Q copd                     |  |
| COPD, mild (496)           |  |
| COPD type A (492.8)        |  |
| COPD, severe (496)         |  |
| COPD type B (491.20)       |  |
| COPD, moderate (496)       |  |
| COPD mixed type (496)      |  |
| End stage COPD (496)       |  |
| COPD bronchitis (491.20)   |  |
| COPD, very severe (496)    |  |
| History of COPD (V12.69)   |  |