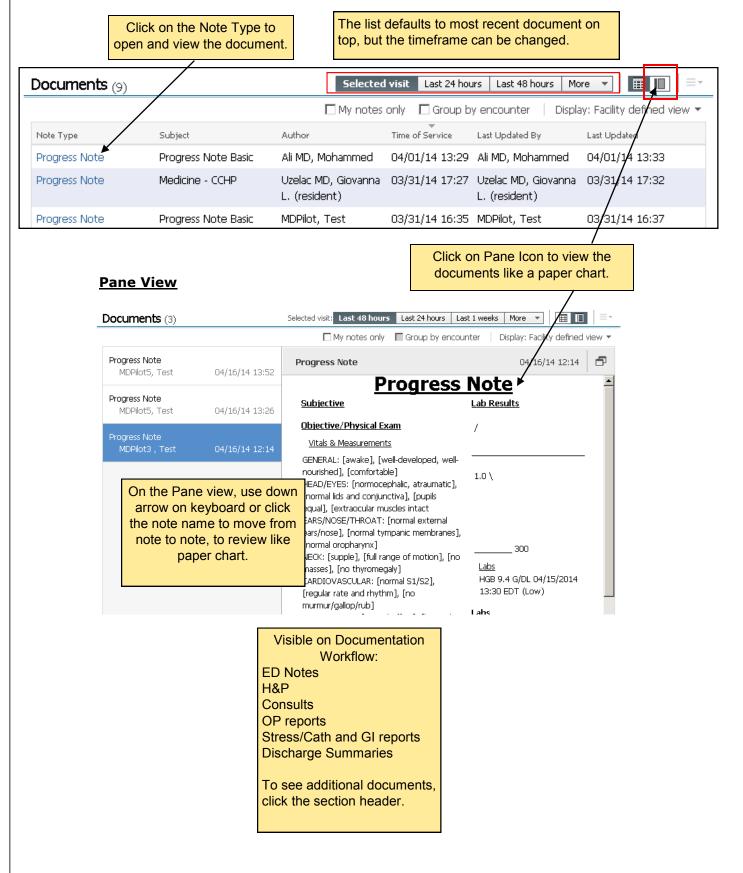

### **Documents**

Documents provides a list of previous signed electronic documents for this visit based on the timeframe selected.

### **Triage Documentation**

Triage Documentation provides a quick summary of Triage information in an easy to read view.

Based on the Triage Nursing Documentation for this visit, it includes:

- Chief complaint: This is the Triage Chief complaint.
- Vital signs: Most recent set
- General Information: such as mode of arrival
- Advanced Directive choices
- Domestic Neglect or Trauma details
- Assessment from Triage
- Fall Risk
- Pre-Provider Treatments
- Suicide Risk
- Pregnancy information
- Additional History, like the Acuity level and HPI.