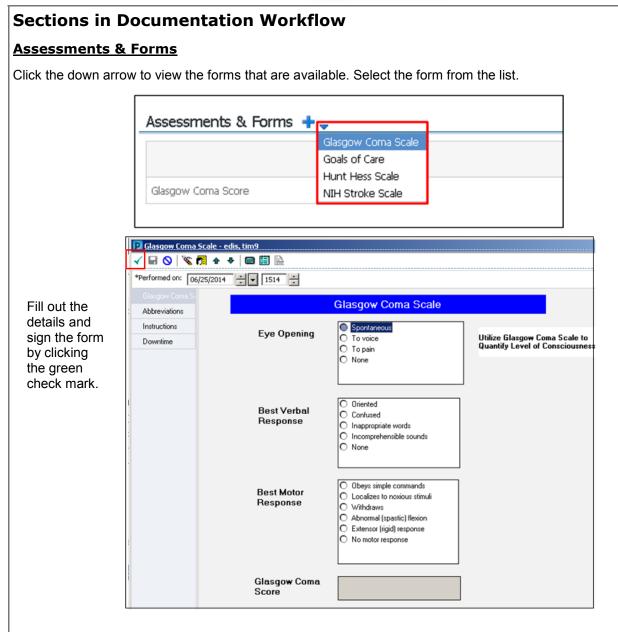

|                               |                                                           |    |
|                                                                                                                           |                               |                                                           |    |
|                                                                                                                           |                               |                                                           |    |
|                                                                                                                           |                               |                                                           |    |









# **History and Physical**

To create your History and Physical, complete the following:

| < 🔹 🛉 Limited Documents (ED)                                |                                                | [□] Full screen 🖷 Print 🏾 🍣 0 minutes ag |
|-------------------------------------------------------------|------------------------------------------------|------------------------------------------|
| 🕂 Add 🗐 🔲   📷                                               |                                                |                                          |
| × List 1. From the <b>Type</b> dro                          | ppdown list, select <b>H&amp;P.</b>            | 3 b                                      |
| *Type: H&P                                                  | Position Note Ty