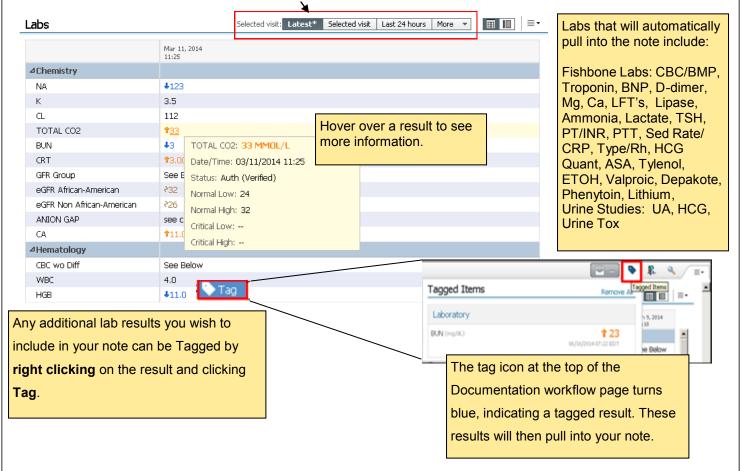

### <u>Labs</u>

This section defaults to the latest labs resulted for this encounter.

Change the search criteria by selecting the look back options for this encounter.

To view labs from past encounters, click the **Labs** Heading. The Results Review Flowsheet will open. Change the search criteria to see past encounters.