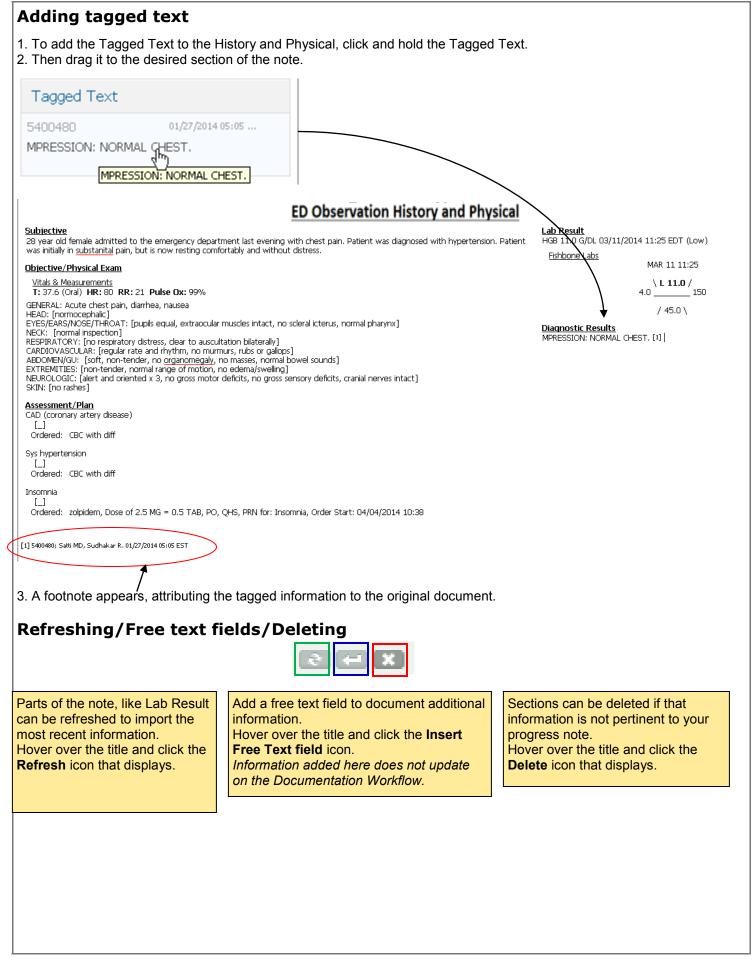

|                                                                                                                      | 09/2014 09:06, zzED Obse                                            |                                                          | I            | Sign/Submit Save                                                                                                                                                                                                      | Save & Close Cancel                                                                                                                                             |







| Co | ompleting your                                                            | note                                  |                        |                   |                           |                              |
|----|---------------------------------------------------------------------------|---------------------------------------|------------------------|-------------------|---------------------------|------------------------------|
| 1. | Once you have comp<br>click <b>Sign &amp; Submit</b> .<br><b>be made.</b> | No more changes                       |                        | bmit Sa           | ve Save & C               | Close Cancel                 |
| •  | To save the informati<br>click <b>Save</b> .                              | ion without closing or